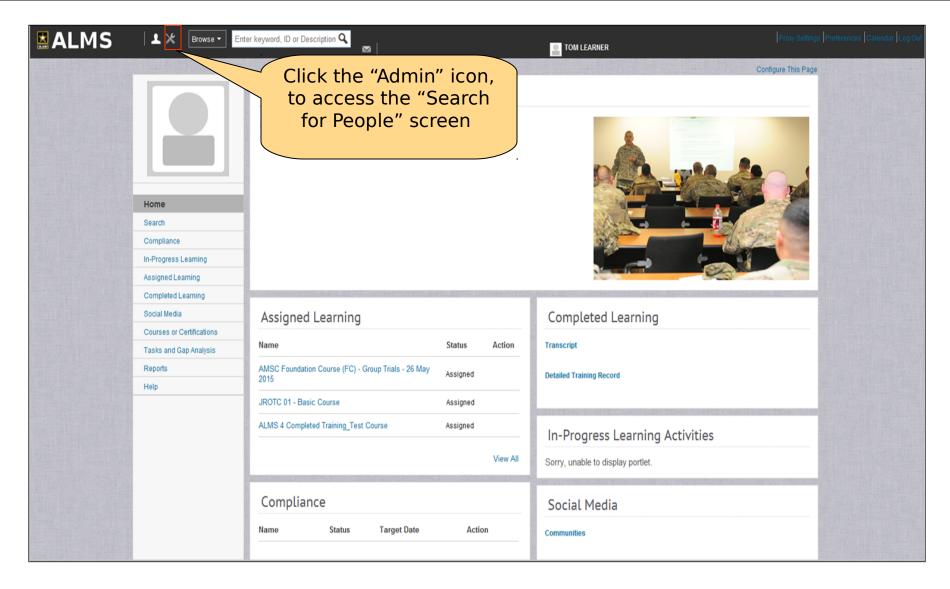

### Access Learner's ALMS Profile



### (Simple Search)





## **Access Search for People (Advanced Search)**







## Access Learner's ALMS Profile



(Advanced Search) Search for People Enter the Learner's First Caution: Searches without sufficiently narrow search parameters may return too many records to display and cause an error. and Last name Include All Suborganizations First Name Supervisor Last Name OR Email Audience type (<u>\</u> Organization Username ann.learner Enter the learner's Custom 2 Terminated After **AKO Username** Terminated Before Simple Search | Configure | Save Search Query Search Search Results Click "Search"



### Access Learner's ALMS Profile (Advanced Search)







### **Access/View Learners' Profile**



### **Access Learner's ALMS Profile**















## Access Learner's ALMS Profile (Simple Search)







### Access Learner's ALMS Profile



### (Simple Search)





## **Access Search for People (Advanced Search)**







## Access Learner's ALMS Profile



| (Adva                                                                               | nced Search)                           |                                               |
|-------------------------------------------------------------------------------------|----------------------------------------|-----------------------------------------------|
| Search for People                                                                   | inced Scaren,                          |                                               |
| Caution: Searches without sufficiently narrow